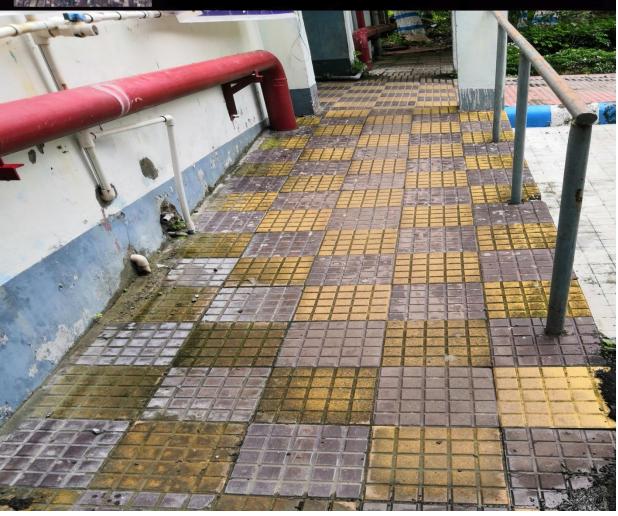

#### 7.1.7 Provide the link for additional information

- 1. Ramp for easy access to classrooms
  - 2. Screen Reader for Divyangjan
  - 3. Wheel Chair for Divyangjan
  - 4. Disabled friendly Wash Room
  - 5. Lift for easy access to classroom

Ramp for easy access to classrooms

73, Avinash Chandra Banerjee Lane, Beliaghata, Kolkata, West Bengal 700010, India Lat 22.566292° Long 88.392815°

Screen Reader for Divyangjan

73, Avinash Chandra Banerjee Lane, Beliaghata, Kolkata, West Bengal 700010, India
Lat 22.566292°
Long 88.392815°