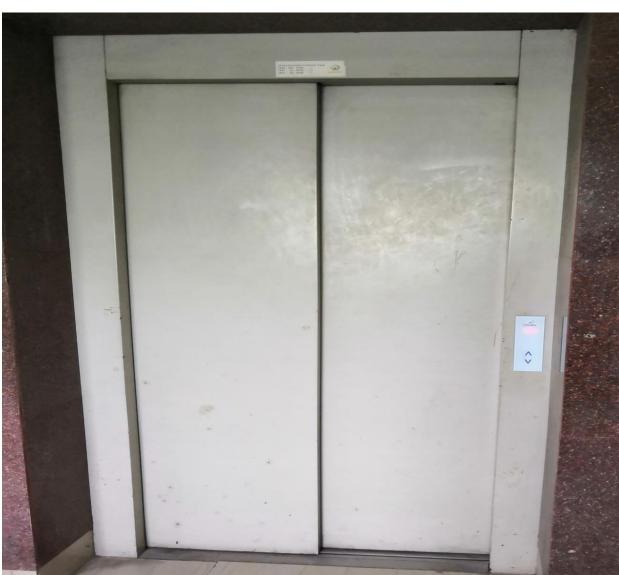

#### 7.1.7 Provide the link for additional information

- 1. Ramp for easy access to classrooms
  - 2. Screen Reader for Divyangjan
  - 3. Wheel Chair for Divyangjan
  - 4. Disabled friendly Wash Room
  - 5. Lift for easy access to classroom

Lift for easy access to classroom