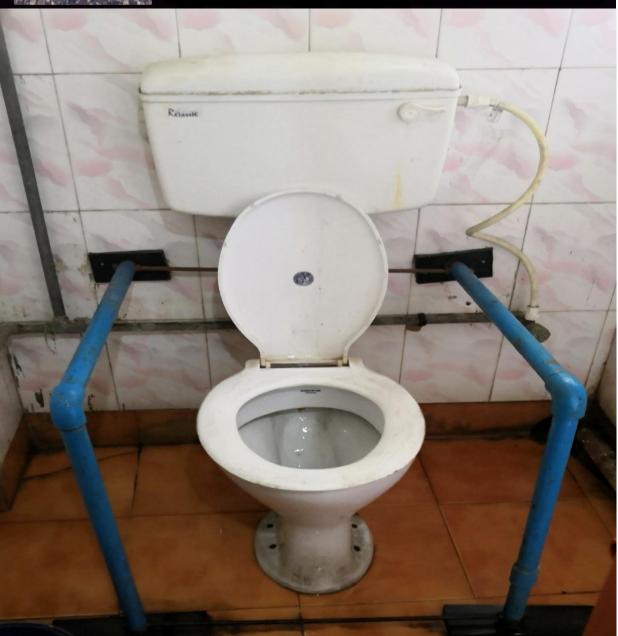

#### 7.1.7 Provide the link for additional information

- 1. Ramp for easy access to classrooms
  - 2. Screen Reader for Divyangjan
  - 3. Wheel Chair for Divyangjan
  - 4. Disabled friendly Wash Room
  - 5. Lift for easy access to classroom

Wheel Chair for Divyangjan

73, Avinash Chandra Banerjee Lane, Beliaghata, Kolkata, West Bengal 700010, India
Lat 22.566292°
Long 88.392815°

Disabled friendly Wash Room

73, Avinash Chandra Banerjee Lane, Beliaghata, Kolkata, West Bengal 700010, India
Lat 22.566292°
Long 88.392815°