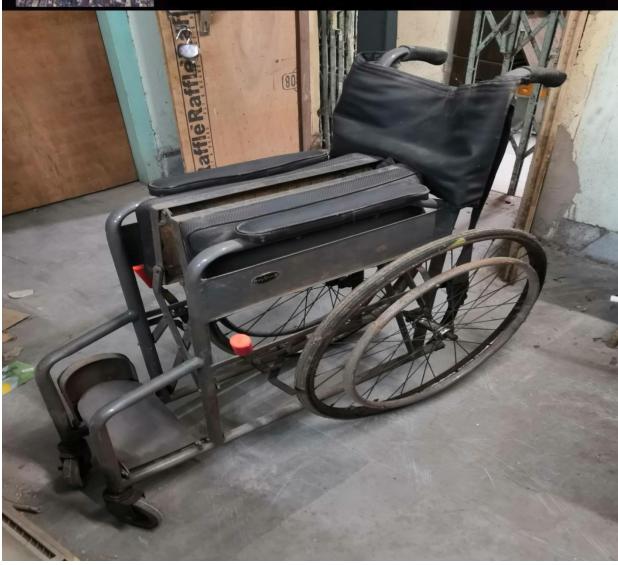

Wheel Chair for Divyangjan

73, Avinash Chandra Banerjee Lane, Beliaghata, Kolkata, West Bengal 700010, India
Lat 22.566292°
Long 88.392815°

Disabled friendly Wash Room

73, Avinash Chandra Banerjee Lane, Beliaghata, Kolkata, West Bengal 700010, India
Lat 22.566292°
Long 88.392815°